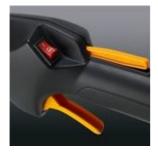

Auto return stop switch

For hassle-free starting, the stop switch resets to the ON position after shutdown.