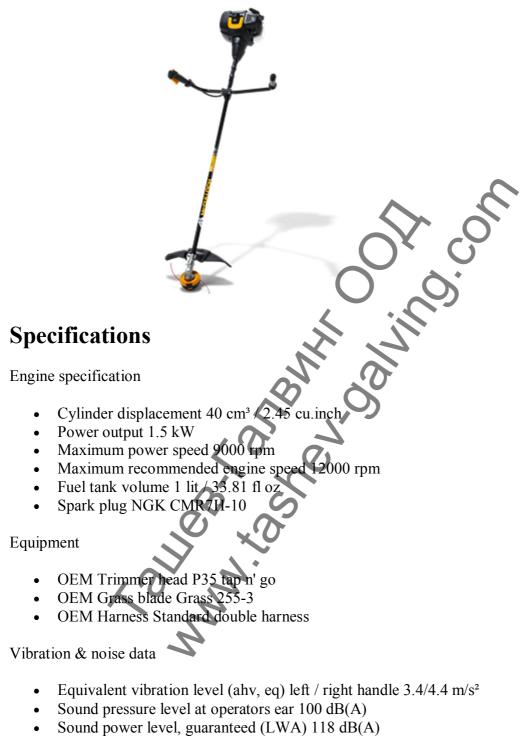

## **McCulloch B40 B ELITE**

Powerful and robust brushcutter for heavy duty jobs, complete with trimmer head and grass blade. A high performance is ensured by the OxyPower engine. The bullhorn handle, anti-vibration system and one-litre fuel tank makes work efficient. Soft Start and purge...